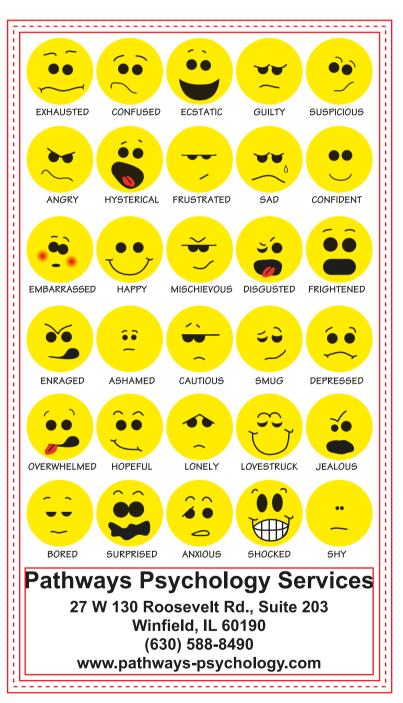

**Order#**: 118982

**Product:** Mood Magnet - Smiley Faces

**Item #**: 1090-304043

Imprint Method: 4 Color Process on the Bottom Front