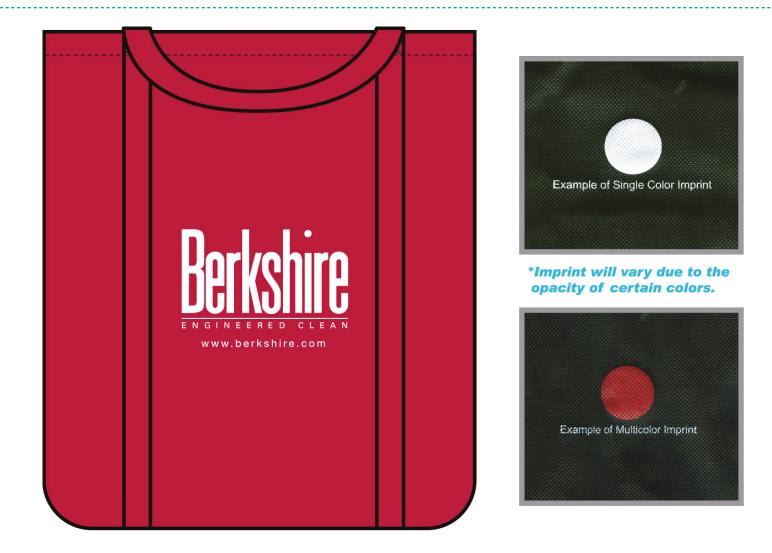

Order#: 118977 Product: PolyPro Big GroceryTote - Red Item #: 1067-302029 Imprint Method: Screen Print on the Front - White

NOTE: Image is for illustrative purposes only. Please reference stated logo dimensions, PMS colors (If applicable) and logo placement information when approving this proof. Actual product specs and color may vary from final product. Items do not appear actual size.