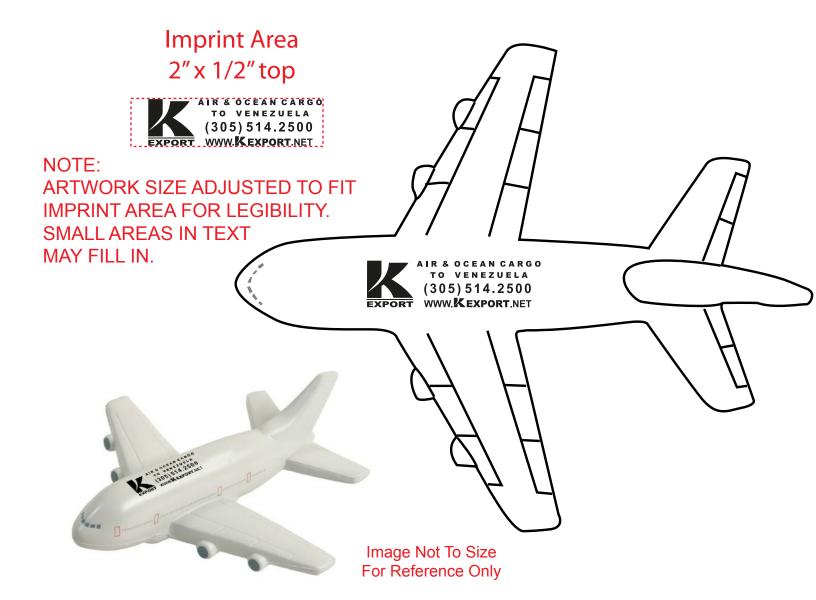

CAREFULLY REVIEW THE ARTWORK ATTACHED.

Order#: 118976

**Product:** Passenger Airplane Stress Ball

Item #: 1008-107999

Imprint Method: Pad Print on the OnTop - Black

It is imperative that you view your e-proof and submit your approval and/or changes promptly to maintain your anticipated delivery date.

Please keep in mind that this virtual proof is not a printed sample of your artwork on our product. The size and placement of the artwork may vary from this proof when actually printed on the product. Carefully review the attached proof for verification of copy & layout.