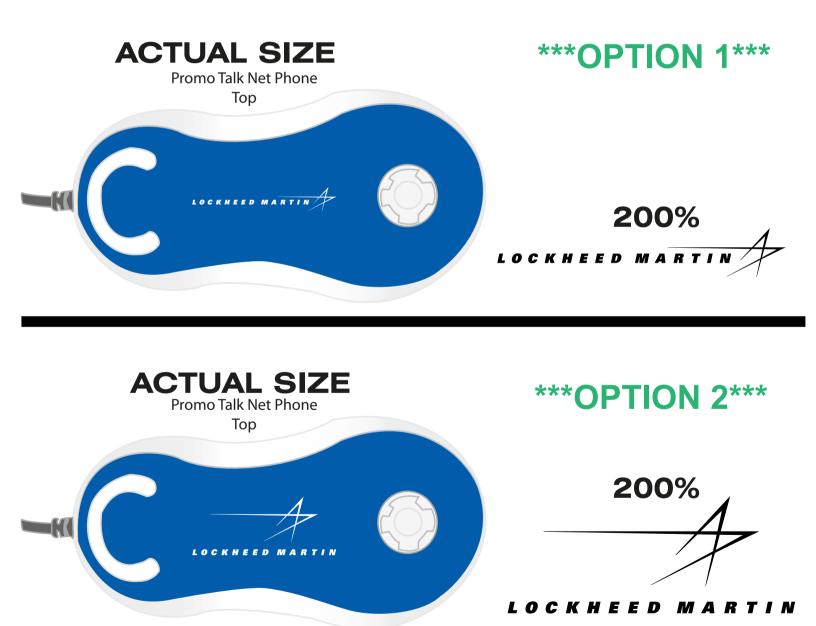

Order#: 118973 Product: PromoTalk Net Phone Item #: 1008-305163 Imprint Method: Pad Print on theTop - Blue 286

## \*\*\*Please choose from the options below.\*\*\*

\*\*\*PLEASE VERIFY IF ALL ARTWORK IS CORRECT.\*\*\*

\*\*\*PLEASE NOTE: THE TOP OF THE ITEM IS A DARK BLUE COLOR AND OUR STOCK BLUE (BASED ON PMS 286 C) WILL BLEND IN WITH THE ITEM COLOR. WE HIGHLY RECOMMEND USING A WHITE IMPRINT, AS DISPLAYED BELOW. PLEASE ADVISE.\*\*\*