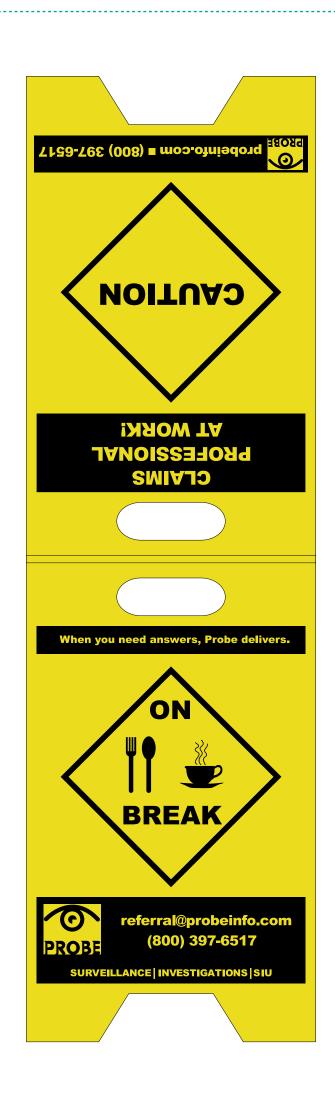

**Order#**: 118968

Product: At Work Desk Signs

Item #: 1241-102428

Imprint Method: Screen Print on the Front & Back - Black