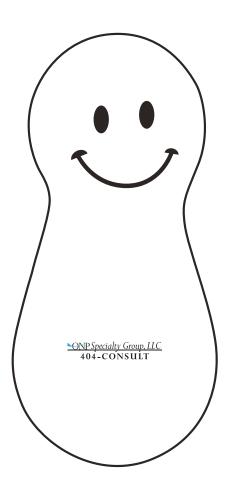

PAGE 2 OF 2

Order#: 118965

**Product:** Wobbly Stress Reliever - White

Item #: 1097-300249

Imprint Method: Pad Print on the Front - Black & Light Blue 2925

**NOTE: SMALL TEXT MAY FILL IN.** 

Artwork shown @ 100%

Dotted line is for FPO (FOR POSITION ONLY)

to show imprint area