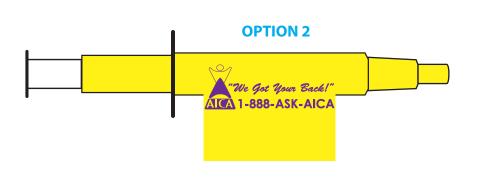

## PLEASE CHOOSE OPTION 1 OR 2

Actual Size of Imprint
Dotted Lines Do Not Print

13/8"Wx1"H

## **OPTION 2**