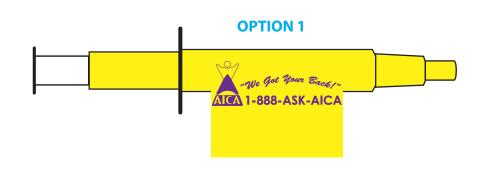

## PLEASE CHOOSE OPTION 1 OR 2

Actual Size of Imprint
Dotted Lines Do Not Print

13/8"Wx1"H

## **OPTION 1**