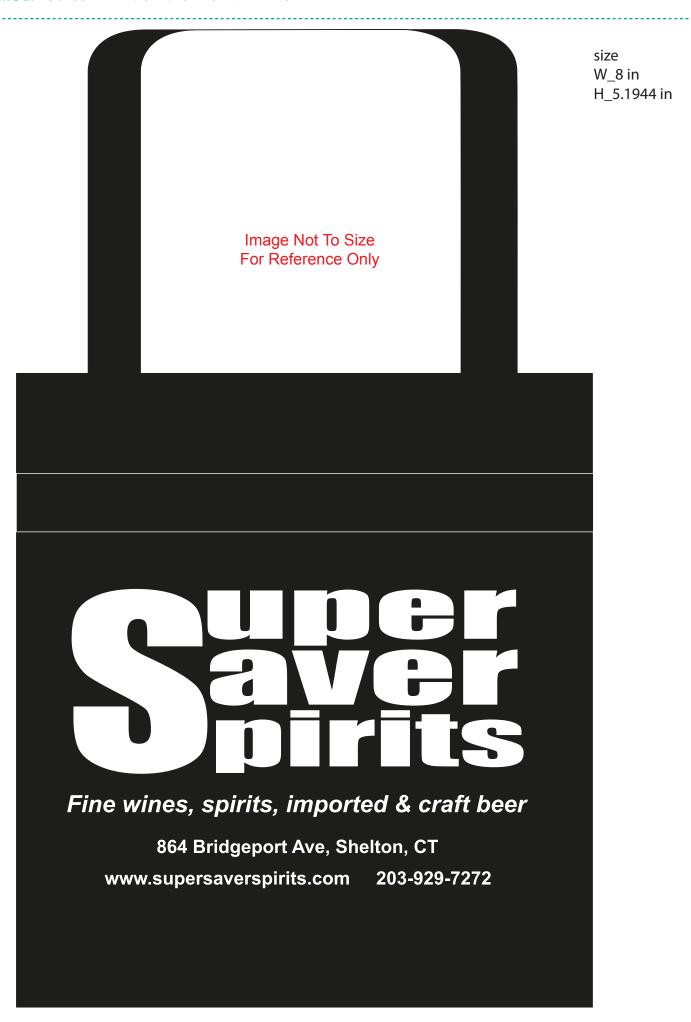

Order#: 118963 Product: Polytex Wine Bottle Tote (6 Bottles) - Black Item #: 1206-303385 Imprint Method: Screen Print on the Front - White

## \*\*\*IMPORTANT INFORMATION\*\*\* (PLEASE READ)

Please proof carefully for spelling errors, omissions, and layout accuracy. It is your responsibility to correct any errors. Garrett Specialties assumes no responsibility for errors after a proof has been authorized to print. Please note changes or revisions to your proof from your original instructions may cause revision in your ship date. Delays in paper proof approval also may require a change in your schedule ship dates. Occasionally, some fax machines may distort the image. Please pay close attention to numbers.

It is imperative that you view your e-proof and submit your approval and/or changes promptly to maintain your anticipated delivery date. Please keep in mind that this virtual proof is not a printed sample of your artwork on our product. The size and placement of the artwork may vary from this proof when actually printed on the product. Carefully review the attached proof for verification of copy & layout.