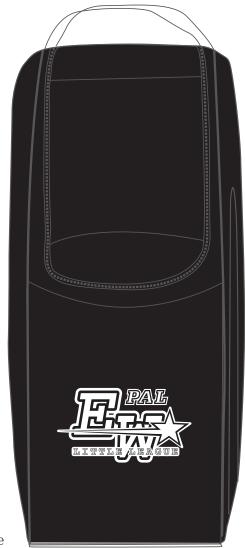

**Order#**: 118962

**Product**: Wine Lover's Gift Set

**Item #**: 1061-101166

Imprint Method: Screen Print on the Front Lower Pocket - White