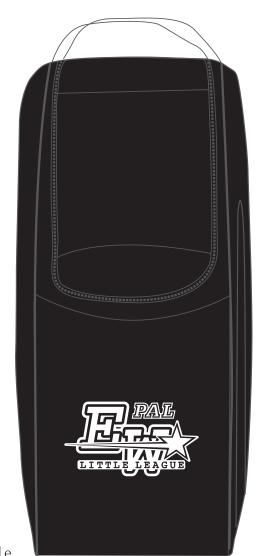

**Order#**: 118962

**Product**: Wine Lover's Gift Set

**Item #**: 1061-101166

Imprint Method: Screen Print on the Front Lower Pocket - White

## **OPTION 1**Small lines and details will fill in.

100% to scale

**OPTION 2** 

100% to scale

LITTLE LEAGUE

**OPTION 3** 

100% to scale

40% to scale