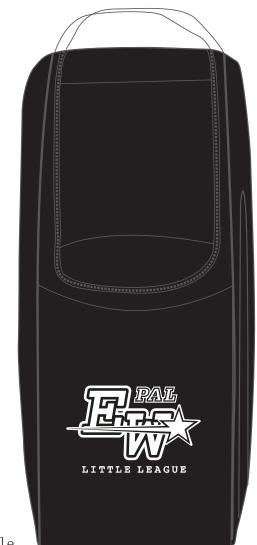

**Order#**: 118962

**Product**: Wine Lover's Gift Set

**Item #**: 1061-101166

Imprint Method: Screen Print on the Front Lower Pocket - White

## **OPTION 1**Small lines and details will fill in.

100% to scale

**OPTION 2** 

100% to scale

LITTLE LEAGUE

**OPTION 3** 

100% to scale

40% to scale