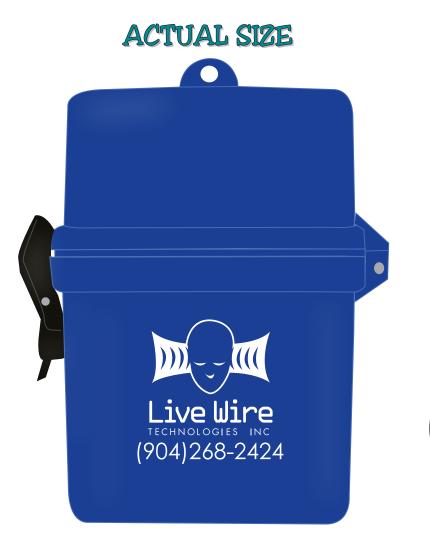

**Order#**: 118959

**Product:** Waterproof Storage Case - Blue

Item #: 1008-304502

Imprint Method: Screen Print on the First Side - Lower Base - White