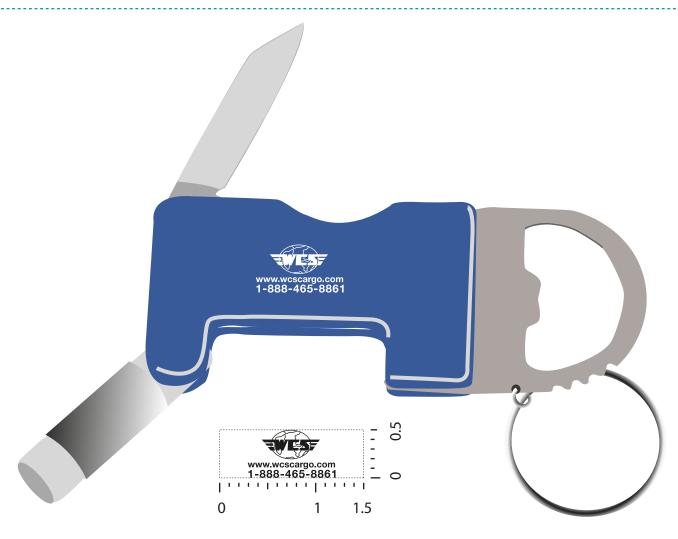

**Order#:** 118957

**Product:** Aluminum Pocket Pal with LED Light

Item #: 1097-300401

Imprint Method: Laser Engrave on the First Side

## Artwork shown @ 100% Dotted line is for FPO (FOR POSITION ONLY) to show imprint area