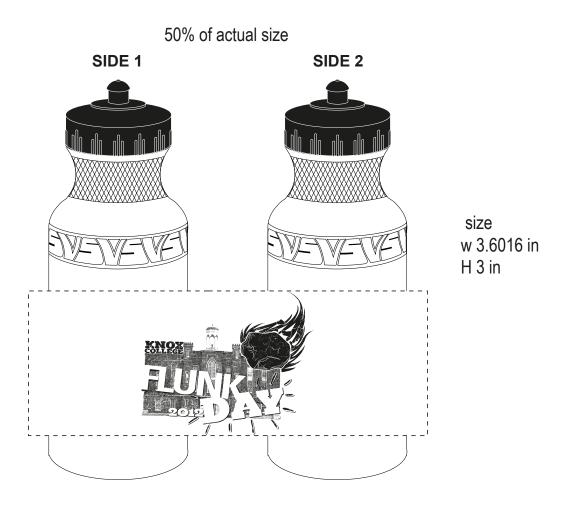

Order#: 118956 Product: Budget Bike Bottle-BPA Free-21 oz - White/Black Item #: 1206-103814 Imprint Method: Screen Print on the Wrap - Black