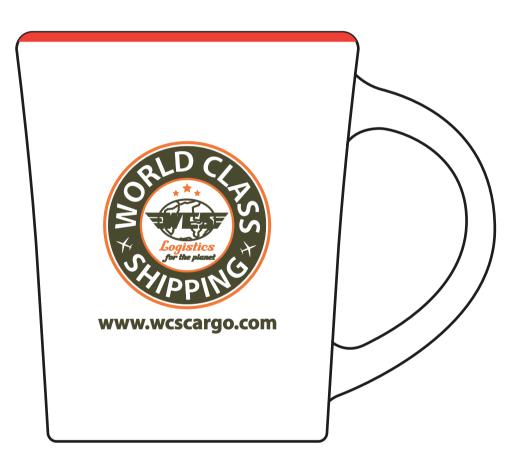

**Order#**: 118949

Product: Citrus Mug 13 oz - Orange

Item #: 1086-300311

Imprint Method: Screen Print on the First Side - Gray PMS 439C & Orange

## Actual Size of Imprint **Dotted Lines Do Not Print**

## Front

Grey PMS 439C