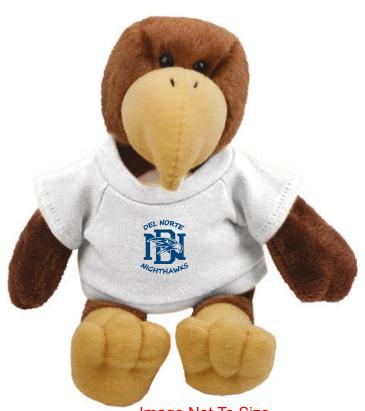

Order#: 118947

Product: Hawk Mascot Stuffed Animal Imprint on White T-shirt

<u>Item #</u>:1039-303692

Imprint Method: (Screen Print on the Shirt (Center).)-Navy Blue 281

ART SHOWN AT 150% FOR PROOFING PURPOSES.

Font in logo was matched as closely as possible.

Image Not To Size For Reference Only