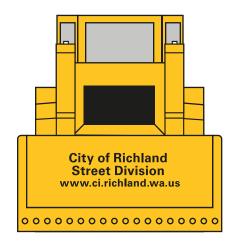

**Order#**: 118940

**Product:** Bulldozer Stress Ball

Item #: 1279-107391

Imprint Method: Pad Print on the Scoop - Black

## PLEASE CHOOSE OPTION 1, 2, OR 3

Actual Size of Imprint Dotted Lines Do Not Print

Blade: 1 1/4" W x 3/8" H

**OPTION 1 OPTION 2 OPTION 3** 