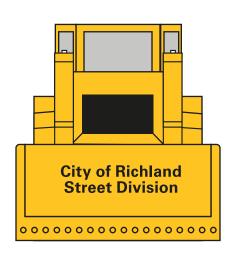

**Order#**: 118940

**Product:** Bulldozer Stress Ball

Item #: 1279-107391

Imprint Method: Pad Print on the Scoop - Black

## PLEASE CHOOSE OPTION 1, 2, OR 3

Actual Size of Imprint Dotted Lines Do Not Print

Blade: 1 1/4" W x 3/8" H

**OPTION 1 OPTION 2 OPTION 3** 