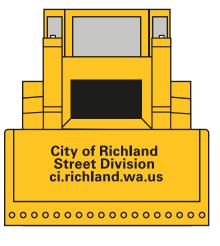

**Order#**: 118940

**Product:** Bulldozer Stress Ball

Item #: 1279-107391

Imprint Method: Pad Print on the Scoop - Black

## PLEASE CHOOSE OPTION 1, 2, OR 3

Actual Size of Imprint Dotted Lines Do Not Print

Blade: 1 1/4" W x 3/8" H

**OPTION 1 OPTION 2 OPTION 3** 