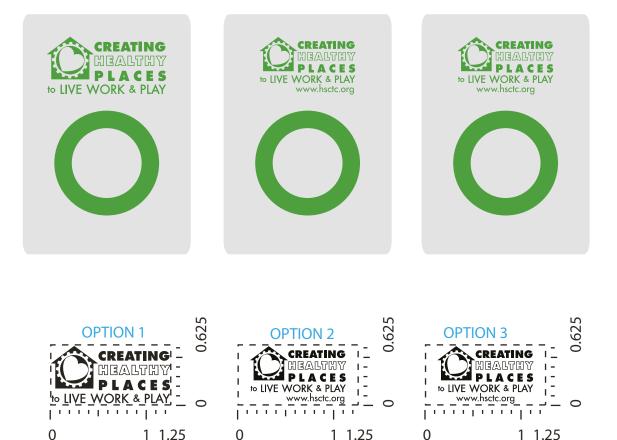

Order#:118939Product:Clip 'N Step Meter - White/GreenItem #:1097-300315Imprint Method:Screen Print on the Above Reset Button - Med Green 347

## PLEASE CHOOSE OPTION 1, 2, or 3