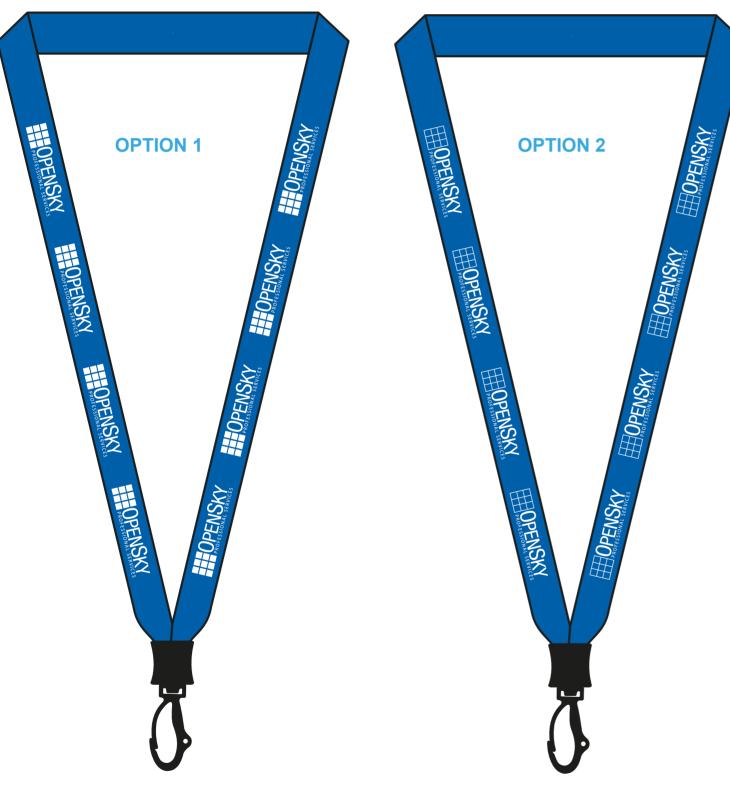

**Order#**: 118937

**Product**: Woven Nylon Lanyard with O-ring Attachment 3/4 Inch

**Item #**: 1250-301712

Imprint Method: Screen Print on the Front Side (Left and Right Panel) - White

## PLEASE CHOOSE OPTION 1, 2, 3, or 4

NOTE: The tagline will have some fill in and will barely be legible