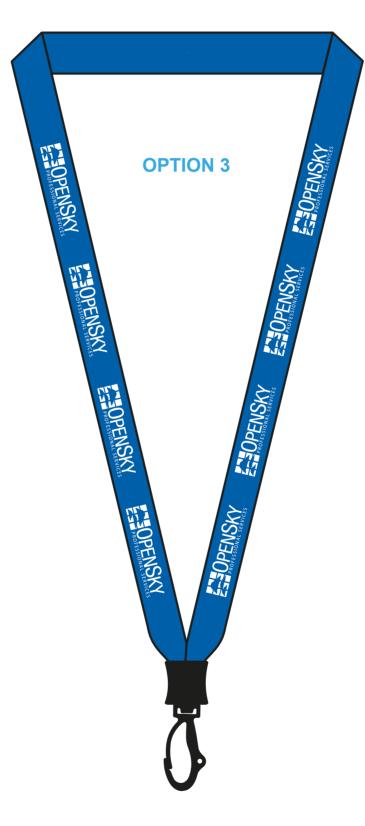

**Order#**: 118937

**Product**: Woven Nylon Lanyard with O-ring Attachment 3/4 Inch

**Item #**: 1250-301712

Imprint Method: Screen Print on the Front Side (Left and Right Panel) - White

## PLEASE CHOOSE OPTION 1, 2, 3, or 4

NOTE: The tagline will have some fill in and will barely be legible