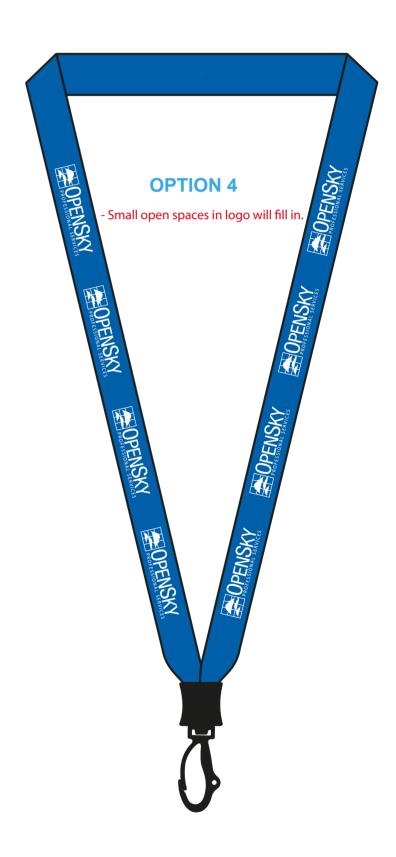

**Order#**: 118937

**Product**: Woven Nylon Lanyard with O-ring Attachment 3/4 Inch

**Item #**: 1250-301712

Imprint Method: Screen Print on the Front Side (Left and Right Panel) - White

## PLEASE CHOOSE OPTION 1, 2, 3, or 4

NOTE: The tagline will have some fill in and will barely be legible