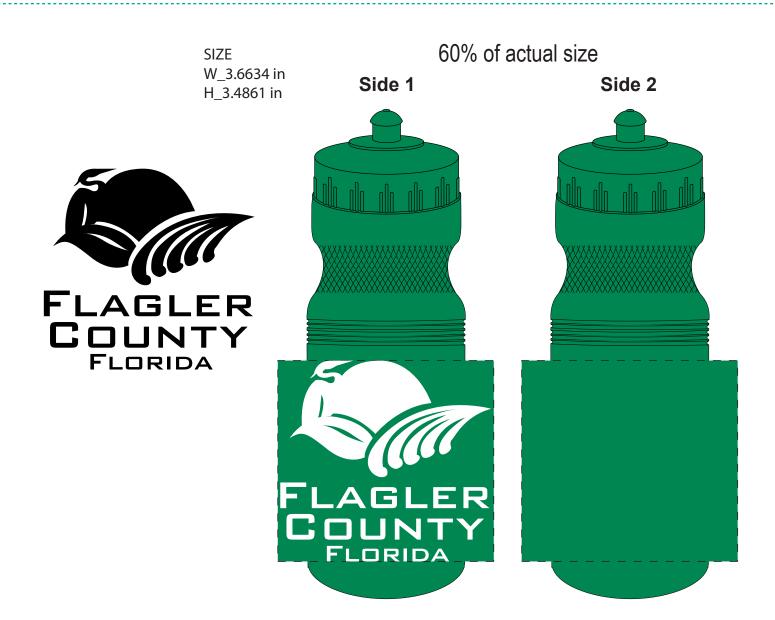

Order#:118935Product:Eco Fresh 25 oz Bike Bottle - Translucent GreenItem #:1206-300430Imprint Method:Screen Print on the Front - White