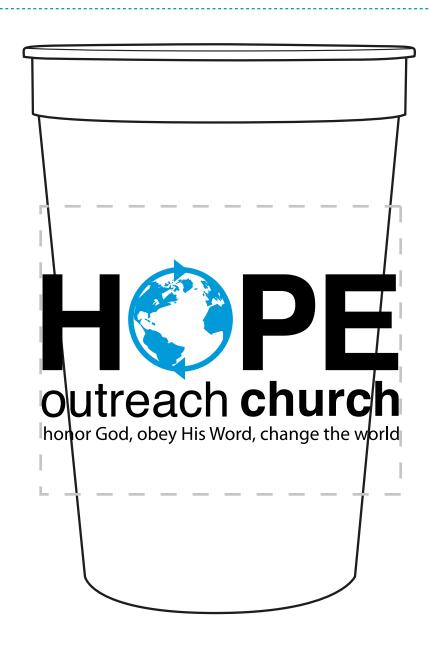

**Order#**: 118930

Product: Plastic Stadium Cup - 16 oz - White

Item #: 1123-105944

Imprint Method: Screen Print on the Front - Black & Process Blue