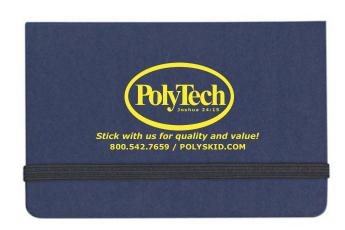

CAREFULLY REVIEW THE ARTWORK ATTACHED.

Order#: 118914

**Product:** Business Card Holder with Sticky Notes - Navy

**Item #**: 1279-305786

Imprint Method: Screen Print on the Front Side - Yellow 108

Actual Size of Imprint **Dotted Lines Do Not Print** 3" W x 1 1/4" H