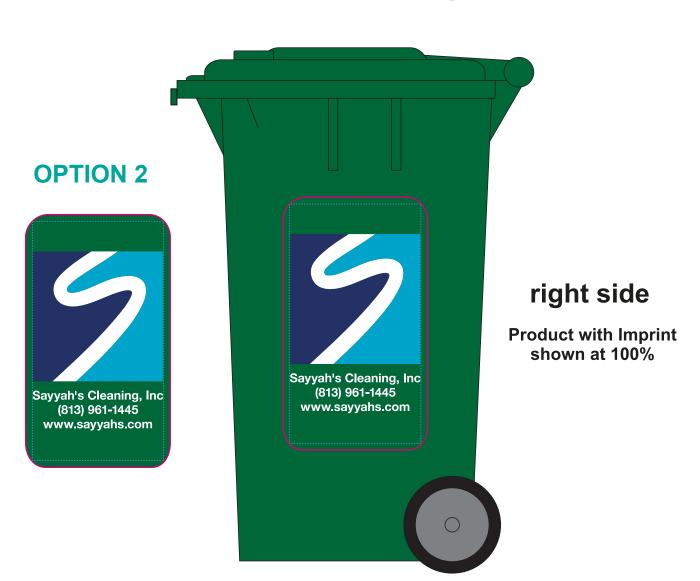

**Order#**: 18922

**Product:** Garbage Can Container

**Item #**: 1094-104302

Imprint Method: PRINTED ON LABELS - Blue 286, White, Light Blue 299

## PLEASE CHOOSE OPTION 1 OR 2

NOTE: LABELS ARE NOT CLEAR. THE BACKGROUND COLOR WILL BE COLOR OF PRODUCT, WITH THE ARTWORK COLORS PRINTED ON TOP.