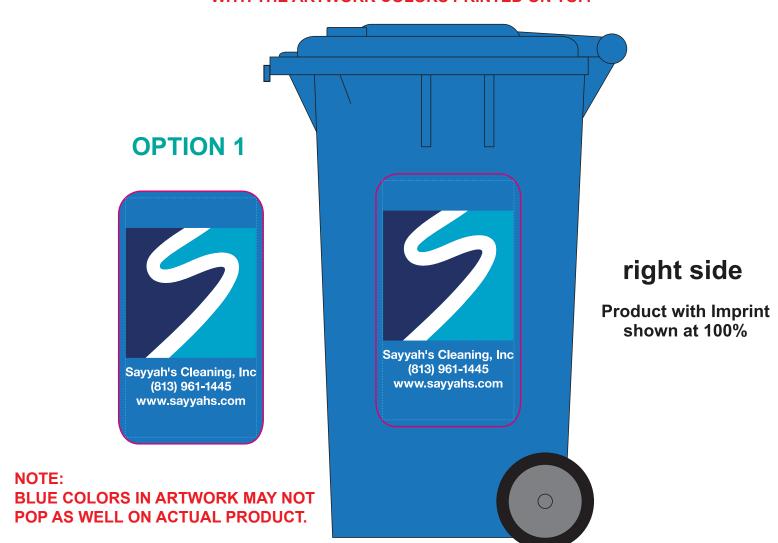

**Order#**: 18922

**Product:** Garbage Can Container

**Item #**: 1094-104302

Imprint Method: PRINTED ON LABELS - Blue 286, White, Light Blue 299

## PLEASE CHOOSE OPTION 1 OR 2

NOTE: LABELS ARE NOT CLEAR. THE BACKGROUND COLOR WILL BE COLOR OF PRODUCT, WITH THE ARTWORK COLORS PRINTED ON TOP.