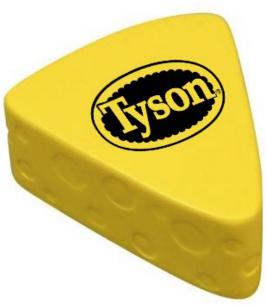

Order#: 118921

Product: Cheese Stress Ball Item #: 1008-100812

Imprint Method: Pad Print on the Top Side - Black

## Imprint Area 1-1/2" Dia. top