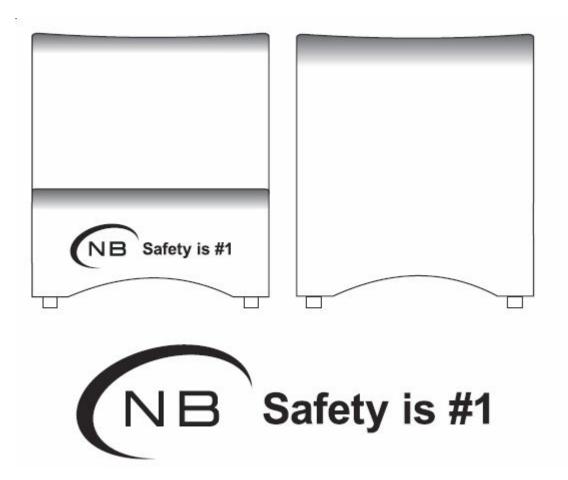

Order#: 118908 Product: Electronics Lounger - Red Item #: 1268-106583 Imprint Method: Pad Print on the Base - Black