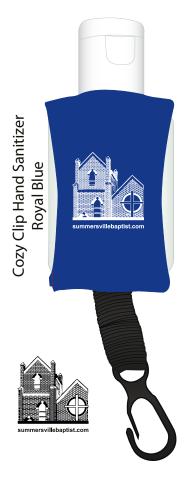

# OPTION 1

THE DETAIL IN THE LOGO & THE WEBSITE WILL FILL IN WHEN PRINTED ON THIS FABIC ITEM. RECOMMEND **OPTION 3. PLEASE ADVISE.** 

### **ACTUAL SIZE.**