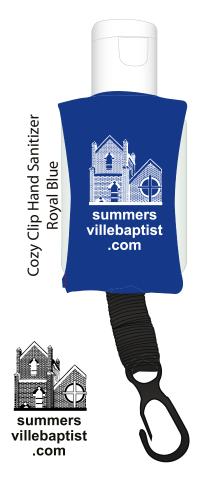

# OPTION 3

THE DETAIL IN THE LOGO & **WILL FILL IN** WHEN PRINTED ON THIS FABIC ITEM. PLEASE ADVISE. **RECOMMENDED** 

#### **ACTUAL SIZE.**