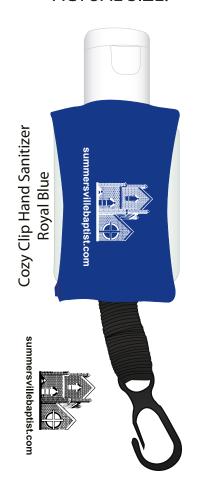

# OPTION 2

THE DETAIL IN THE LOGO & THE WEBSITE WILL FILL IN WHEN PRINTED ON THIS FABIC ITEM. RECOMMEND **OPTION 3. PLEASE ADVISE.** 

#### **ACTUAL SIZE.**