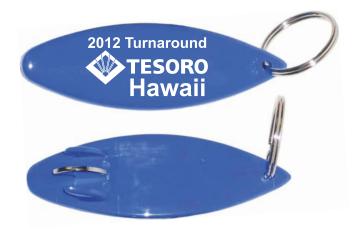

Order#: 118900 Product: Surfboard Bottle Opener - Blue Item #: 1014-100143 Imprint Method: Pad print on the Top - White