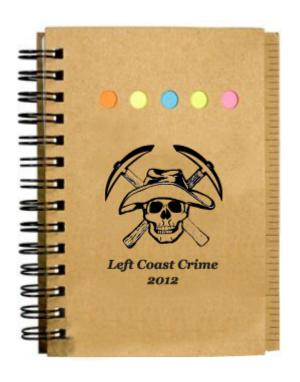

CAREFULLY REVIEW THE ARTWORK ATTACHED.

Order#: 118886

**Product:** Eco Mini-Sticky Book with Ruler - Natural

Item #: 1097-305666

Imprint Method: Silkscreen on the Book Cover - Black

Actual Size of Imprint
Dotted Lines Do Not Print
2"w x 2-1/2"h

Image Not To Size For Reference Only