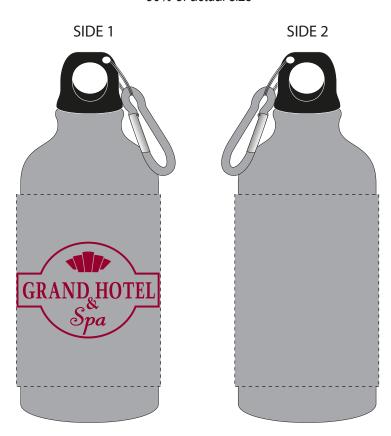

Order#: 118884

Product: Aluminum Bottle-16 oz - Silver

**Item #**: 1206-106340

Imprint Method: Pad Print on the Front - Burgundy 202

## 50% of actual size

Image Not To Size
For Reference Only
Dotted Lines Do Not Print