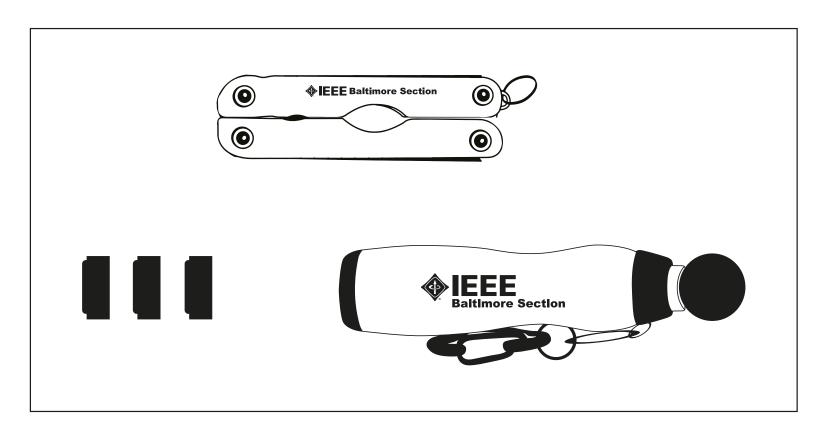

**Order#**: 118877

**Product:** Product: Curve Light and MultiTool Set - Blue

**Item #**: 1070-305377

Imprint Method: Laser Engraved on the Flashlight & Multi-Tool

NOTE: PDF MAY DISTORT TEXT, BUT IF YOU ZOOM IN OR PRINT OUT PROOF, YOU CAN SEE THAT TEXT WILL BE NORMAL.