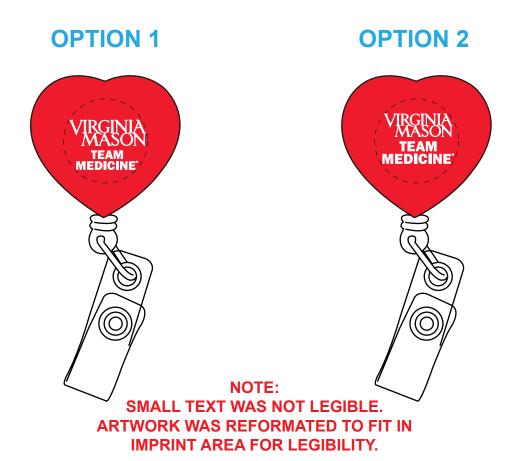

## PLEASE CHOOSE OPTION 1 OR 2

Actual Size of Imprint
Dotted Lines Do Not Print