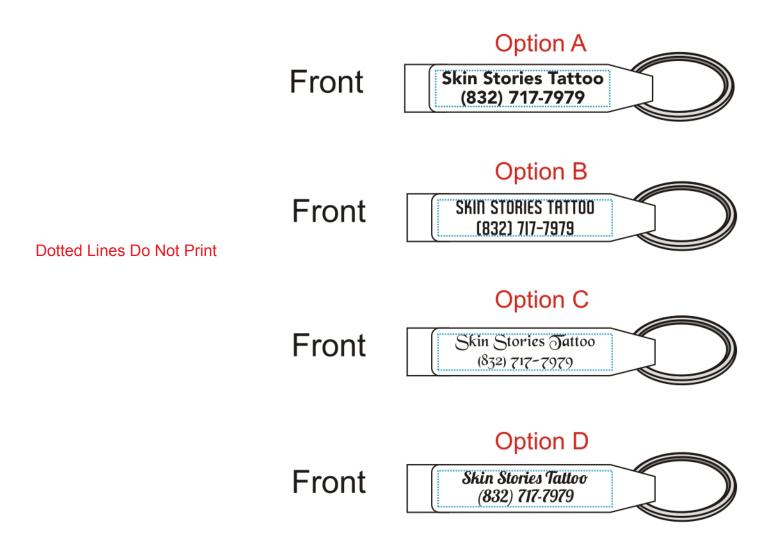

Order#: 118874

**Product:** Beverage Wrench Regular - Black

Item #: 1098-102528

Imprint Method: Pad Print on the Front Side - White

## PLEASE CHOOSE FROM THE FOLLOWING OPTIONS. PLEASE INDICATE THE OPTION YOU CHOOSE IN THE COMMENT BOX.