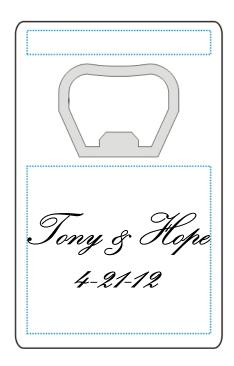

**Order#**: 118872

**Product:** Credit Card Bottle Opener - Translucent Purple

Item #: 1098-103596

Imprint Method: Pad Print on the Bottom - White

## PLEASE CHOOSE OPTION 1 OR 2

**OPTION 2** 