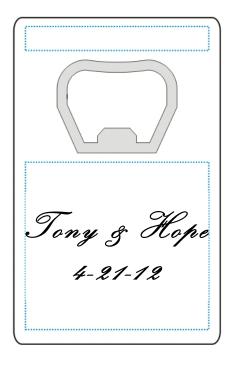

**Order#**: 118872

**Product:** Credit Card Bottle Opener - Translucent Purple

Item #: 1098-103596

Imprint Method: Pad Print on the Bottom - White

## PLEASE CHOOSE OPTION 1 OR 2

**OPTION 2** 