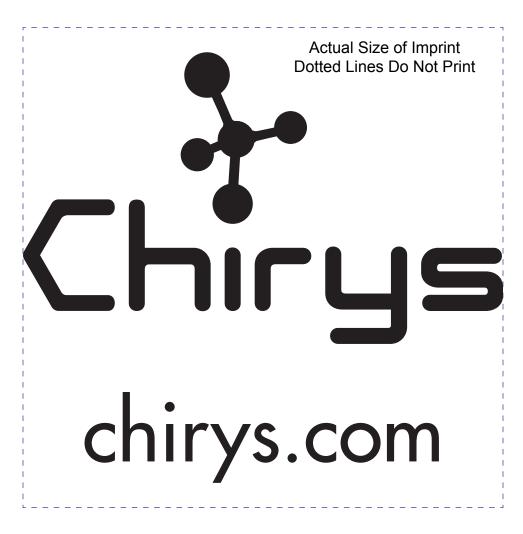

CAREFULLY REVIEW THE ARTWORK ATTACHED.

Order#: 118870

Product: Guardian iPad® Zipper Sleeve - Gray

<u>Item #</u>: 1087-304987

Imprint Method: Screen Print on the Front - White