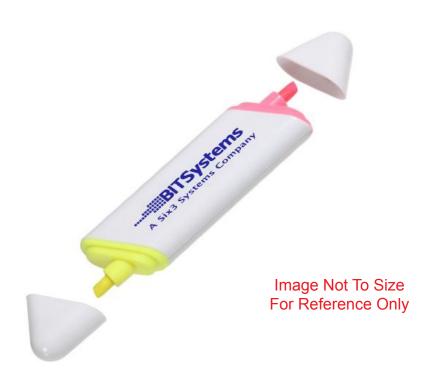

CAREFULLY REVIEW THE ARTWORK ATTACHED.

Order#: 118855

**Product:** Bi-Lighter Dual-Ended Highlighter

Item #: 1008-305149

Imprint Method: Pad Print on the Top - Navy 648

Actual Size of Imprint **Dotted Lines Do Not Print** 

1.75" x 0.5"