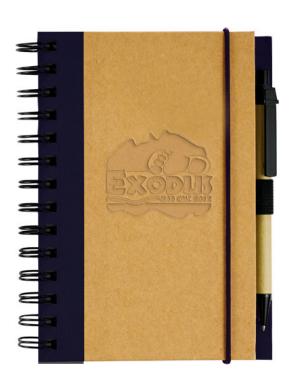

CAREFULLY REVIEW THE ARTWORK ATTACHED.

Order#: 118860

**Product:** Evolution Recycled Journal Book - Black

Item #: 1067-302014

**Imprint Method:** Debossed on the Center, On Front (Between Stripe and Egde)

Actual Size of Imprint
Dotted Lines Do Not Print

L 2" x H 4"

NOTE: FINE DETAILS MAY NOT DEBOSS WELL.

Image Not To Size
For Reference Only
May appear different on actual product.