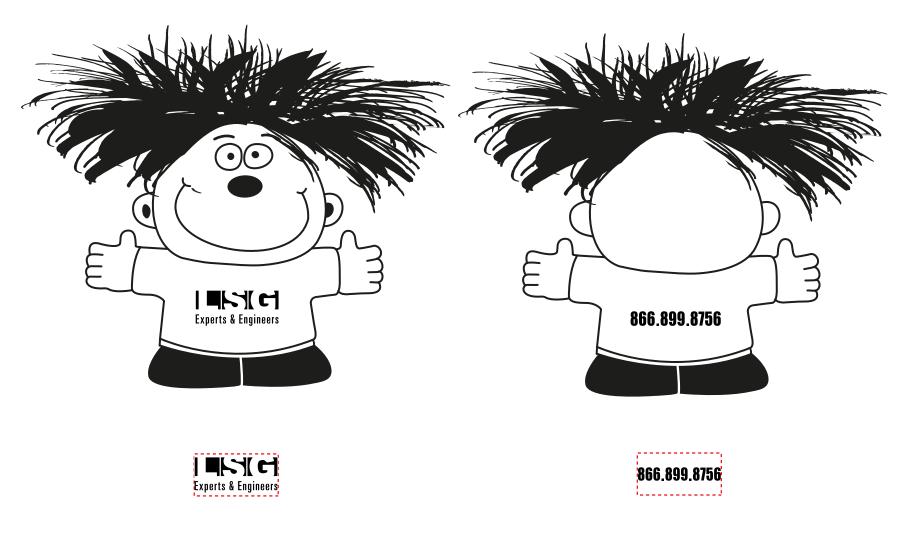

REVISED

eProof

Order#: 118856 Product: Talking Stress Reliever Item #: 1070-106611 Imprint Method: Pad Print on the Front & Back of Shirt - Black