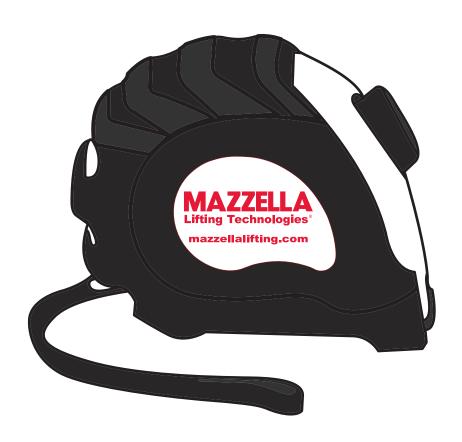

Order# 118854 500 x Retractable Tape Measure - 10 Ft. Item# 1070-106479 Location 1 selected: (Digital Print on the Label.) Red Imprint PMS 186