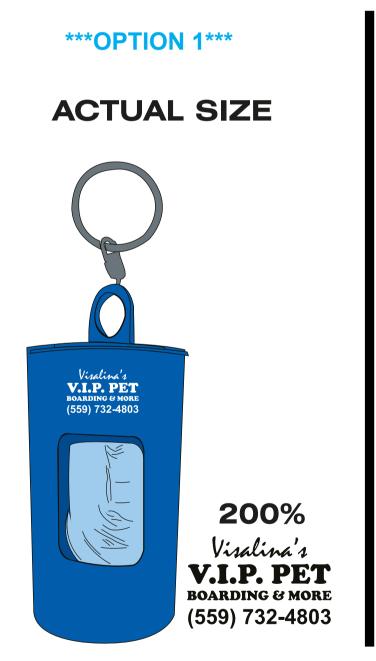

Order#: 118852 Product: Porta PetTrash Bag Dispenser Item #: 1008-304229 Imprint Method: Pad Print on the Above the Hole - White

## **ACTUAL SIZE**

Visalina's V.I.P. PET BOARDING & MORE ALL PETS WELCOME! (559) 732-4803

200% Visalina's V.I.P. PET BOARDING & MORE ALL PETS WELCOME! (559) 732-4803