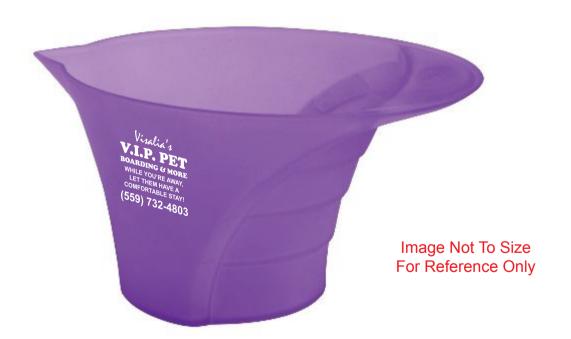

**Order#:** 118852

**Product:** One Cup Measure Up - Translucent Purple

Item #: 1098-304065

Imprint Method: Pad Print on the First Sid - White