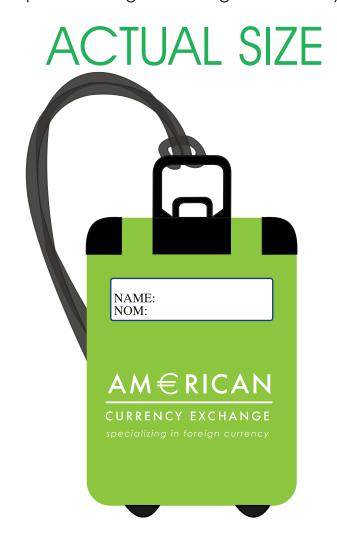

**Order#**: 118846

**Product:** Travel Tote Luggage Tag - Lime Green

**Item #**: 1008-304519

Imprint Method: Screen Print on the Front Side - White

## \*\*\*PLEASE VERIFY ART LAYOUT IS CORRECT!\*\*\*

specializing in foreign currency