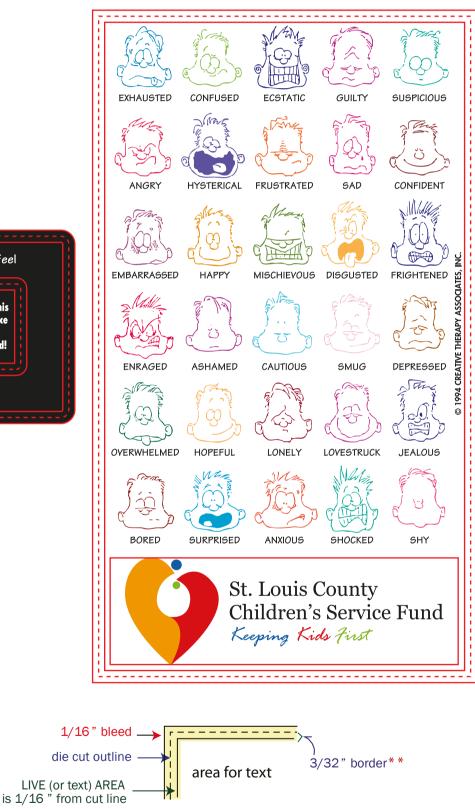

## Order#: 118841 Product: Mood Magnet - Original Multicolor Faces Item #: 1090-304043 Imprint Method: 4 Color Process on the Bottom Front