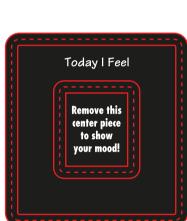

## Order#: 118841 Product: Mood Magnet - Original Multicolor Faces Item #: 1090-304043 Imprint Method: 4 Color Process on the Bottom Front