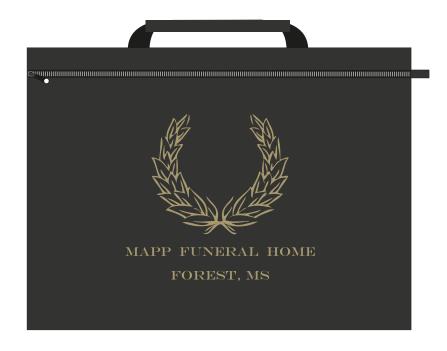

Order#: 118831

**Product:** Zippered Document Bag With Handle - Black

**Item #**: 1206-105246

Imprint Method: Screen Print on the Front - Metallic Gold 873

size W 7.8952 in H 6.9757 in

25% of actual size