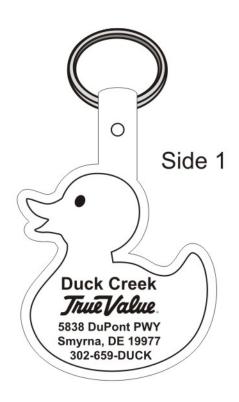

**Order#**: 118829

**Product:** Duckie Key Tag - Translucent Yellow

Item #: 1098-304102

Imprint Method: Screen Print on the One Side - Black