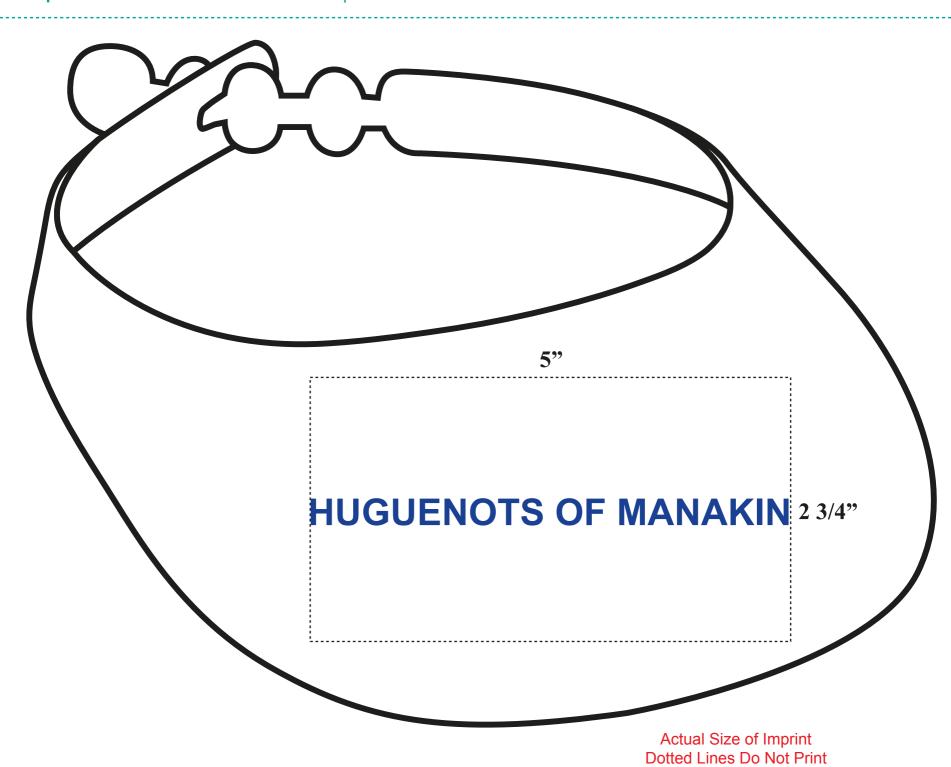

**Order#**: 118824

**Product:** Fun Sun Visor - White

**Item #**: 1215-105717

Imprint Method: Screen Printed on the Top - Blue 286