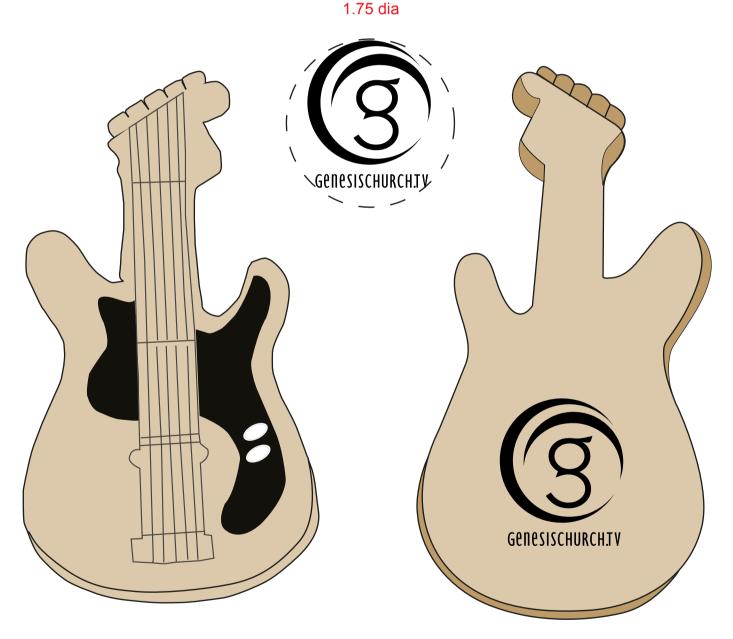

Order#: 118818

Product: Guitar Stress Ball Item #: 1008-100852

Imprint Method: Pad Print on the Back Side - Black

## Actual Size of Imprint Dotted Lines Do Not Print