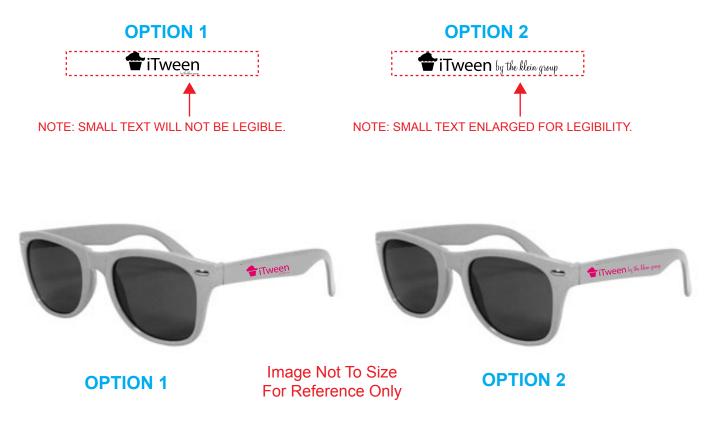

**CAREFULLY REVIEW THE ARTWORK ATTACHED.** 

**Order#:** 118815 Product: Laguna Sunglasses - Silver Item #: 1206-305614 **Imprint Method:** Pad Print on the On side of Sunglasses - Rubine Red

## **PLEASE CHOOSE OPTION 1 OR 2**

Actual Size of Imprint **Dotted Lines Do Not Print** 