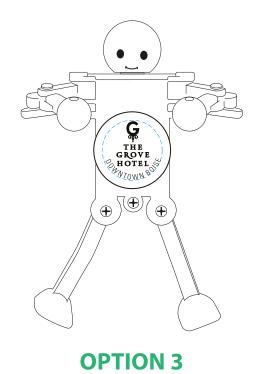

Order#: 118814 Product: Boogie Bot - Silver Item #: 1275-305459 Imprint Method: Pad Print on the Disc - Black

> Actual Size of Imprint Dotted Lines Do Not Print

## PLEASE CHOOSE OPTION 1, 2, OR 3

**OPTION 2** 