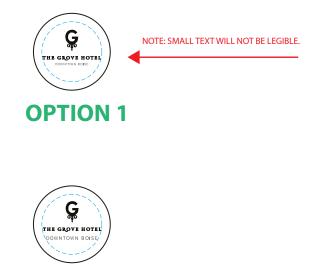

## eProof

2 Split Rock Drive Suite 11, Cherry Hill, NJ 08003 Telephone: 1-856 424-4818 or 1-800 320-1510 Fax: 1-856 424-5269 Hours of Operation: 9:00 - 5:30 pm Eastern, M - F Customer Service E-mail: service@garrettspecialties.com

Order#: 118814 Product: Boogie Bot - Silver Item #: 1275-305459 Imprint Method: Pad Print on the Disc - Black

> Actual Size of Imprint Dotted Lines Do Not Print

## PLEASE CHOOSE OPTION 1, 2, OR 3





**OPTION 2** 

## \*\*\*IMPORTANT INFORMATION\*\*\* (PLEASE READ)

Please proof carefully for spelling errors, omissions, and layout accuracy. It is your responsibility to correct any errors. Garrett Specialties assumes no responsibility for errors after a proof has been authorized to print. Please note changes or revisions to your proof from your original instructions may cause revision in your ship date. Delays in paper proof approval also may require a change in your schedule ship dates. Occasionally, some fax machines may distort the image. Please pay close attention to numbers.

It is imperative that you view your e-proof and submit your approval and/or changes promptly to maintain your anticipated delivery date.

Please keep in mind that this virtual proof is not a printed sample o