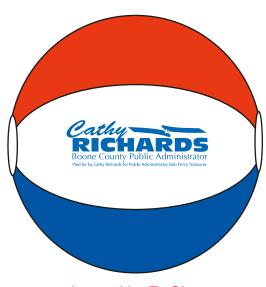

**Order#**: 118813

Product: RWB Beach Ball 12 Inch

**Item #**: 1092-302115

Imprint Method: Screen Print on the First White Panel. - Blue 293

Image Not To Size For Reference Only

**ACTUAL SIZE** 