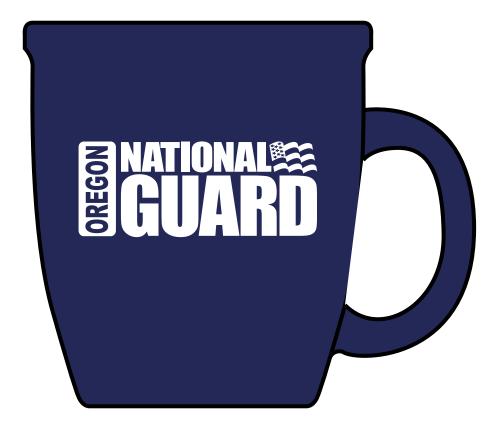

Order#: 118796 Product: Duo Texture Mug - Navy Item #: 1086-101366 Imprint Method: Screen Print on the First Side - White