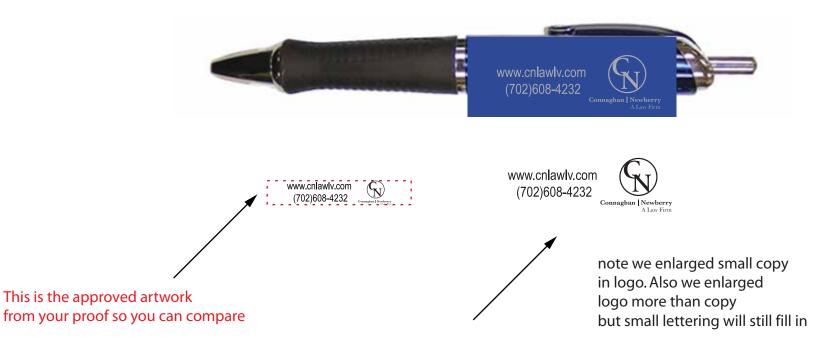

## ART will wrap around pen

Logo was enlarged to increase legibility, did not distort Logo