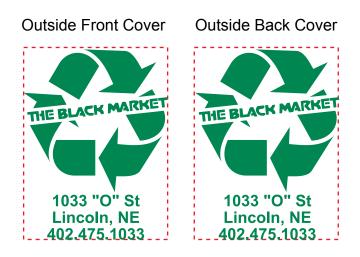

## REVISED

<u>Order#</u>: 118789 <u>Product</u>: Custom Mending Pocket Pack <u>Item #</u>: 1010-103874 <u>Imprint Method</u>: Digital 4 Color Process on the Outside Front Cover and Outside Back Cover

## Please note imprint location has been modified to Standard Imprint Area: Outside Front Cover and Outside Back Cover (Standard): 1-1/2"w x 2"h each location